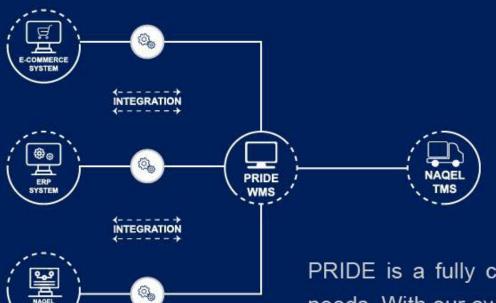

## Warehouse Managment System

Naqel Pride proprietary warehouse management system was developed by experienced professionals with years of expertise in warehousing with multiple unique features, Pride is designed to utilize the maximum warehouse capacity while being cost effective. Pride is easy to integrate with most leading enterprise resource planning system (ERP System)

PRIDE is a fully customizable cloud application that can be tailored to your specific needs. With our own APIs we can integrate Pride to almost any ERP system