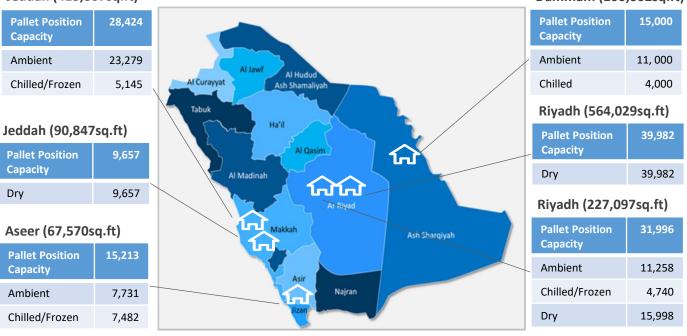

# Key Warehouse Locations in Saudi Arabia:

#### Jeddah (413,807sq.ft)

#### Dammam (100,002sq.ft)

| ~ |
|---|
|   |