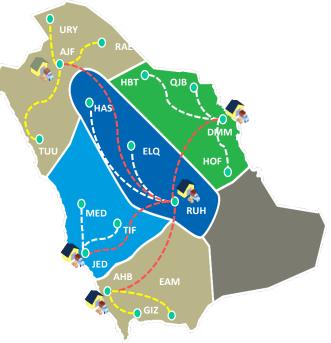

## NAQEL's Pharma distribution network:

| HUB      | Riyadh       | Jeddah                  | Dammam          |
|----------|--------------|-------------------------|-----------------|
|          | MAC - Macca  | MED - Medina            | TIF - Taif      |
| STATIONS | HAS - Hail   | ELQ -<br>Buraidah       | MED -<br>Medina |
|          | QJB - Jubail | HBT – Hafar<br>Al Batin | HOF - Hofuf     |

| HUB     | Al Jouf     | Abha         | Qurayat |
|---------|-------------|--------------|---------|
|         | GIZ - Gizan | EAM - Nejran |         |
| STATION | TUU - Tabuk | RAE - Arar   | URY     |