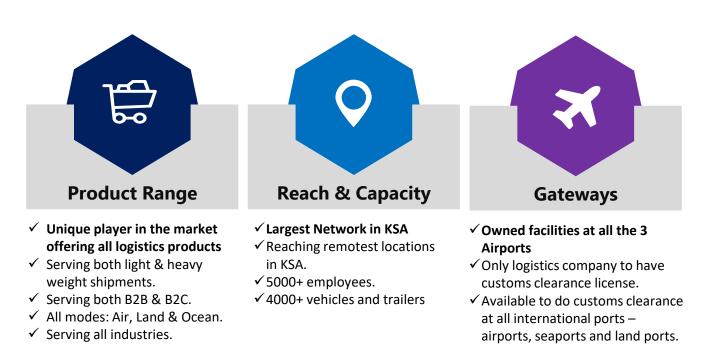

#### Nagel Express is the largest logistics company in Saudi Arabia in terms of **NETWORK & PEOPLE**.

# Our Vision:

NAQEL will become the most preferred service provider in the Middle East by delivering One-Stop-Shop Logistics with CARE.

**Our Unique Offering and Strengths:** 

Our uniqueness lies in our ability to offer the widest range of product offering. We are providing seamless end-to-end logistics solutions for most industrial sectors in the Kingdom of Saudi Arabia.

With the largest network in the Kingdom, we are serving the remotest locations in the country and delivering to both businesses and individuals.

We offer door-to-door air and sea freight services from around the world into Saudi Arabia and the rest of the Middle Eastern Countries. Our Freight Service Desk based out of United States, Europe, United Kingdom, China, India and Egypt will ensure that you have a smooth and hassle free experience in importing your goods from around the world.

We will clear your shipments based on our multi-modal presence at all key air ports, land ports and sea ports. We have our own facilities at all the three key airports – Riyadh, Jeddah and Dammam. Naqel Express is the first logistics company in the Kingdom who was granted a customs clearance license. This gives us the ability to both clear your shipments and at the same time deliver your shipment to your door-step. Typically, logistics companies in the Kingdom rely on individual customs brokers to clear their shipments.