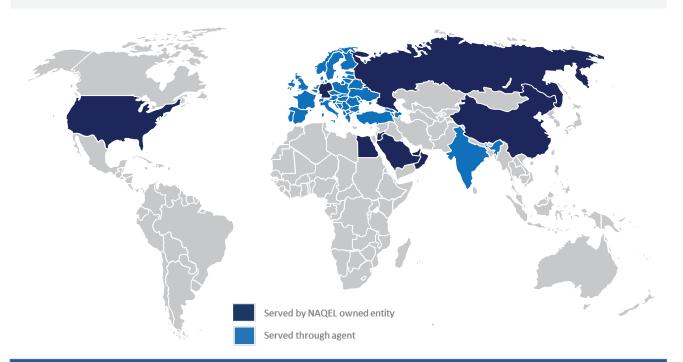

# Our History and Geographic Reach:

Our journey started as Hala Express in 1993 with a fleet of 150 vehicles. In 2005, Naqel Express was born as a joint venture between Saudi Post and Hala Express.

Since then we have found home in 16 nations with a family of over 5000 employees - Saudi Arabia, UAE, Kuwait, Oman, Bahrain, Jordan, Egypt, Lebanon, UK, Turkey, China, Hong Kong, USA, Germany and India. This presence helps us makes our vision of uniting across borders and horizons a reality.