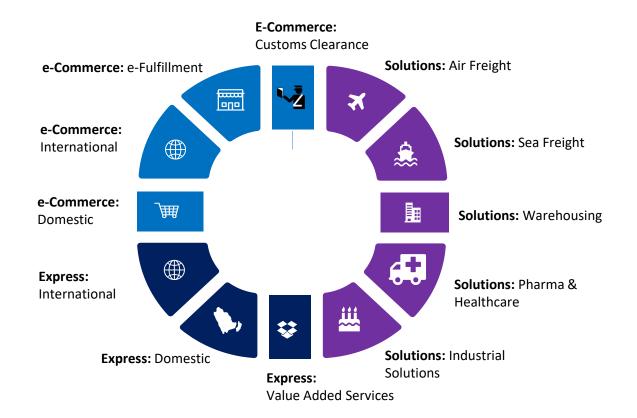

## **Our Product Offering:**

We will meet your entire range of logistics requirements. Our product portfolio is categorized into 3 areas:

- Express Service: Express time and day definite services within the Kingdom and within rest of the Gulf Countries.
- E-Commerce Services: Entire suit of logistics services and solutions for on-line retailers and on-line shoppers.
- Logistics Solutions: Complete end-to-end industry specific logistics solutions for businesses. This includes warehousing, freight, distribution, 3PL and 4 PL solutions.

# List of Products within 3 categories at glance:

Express Services