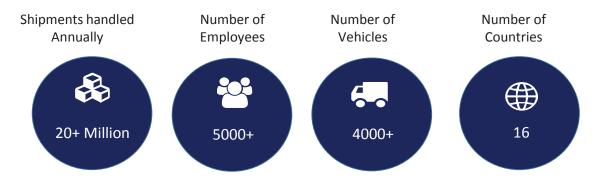

# Our History and Geographic Reach:

Our journey started as Hala Express in 1993 with a fleet of 150 vehicles. In 2005, Naqel Express was born as a joint venture between Saudi Post and Hala Express.

Since then we have found home in 16 nations with a family of over 5000 employees - Saudi Arabia, UAE, Kuwait, Oman, Bahrain, Jordan, Egypt, Lebanon, UK, Turkey, China, Hong Kong, USA, Germany and India. This presence helps us makes our vision of uniting across borders and horizons a reality.

- ✓ Largest Network in KSA
- ✓ Reaching remotest locations in KSA.
- ✓ 5000+ employees.
- √ 4000+ vehicles and trailers

- ✓ Owned facilities at all the 3 Airports
- ✓ Only logistics company to have customs clearance license.
- ✓ Available to do customs clearance at all international ports – airports, seaports and land ports.