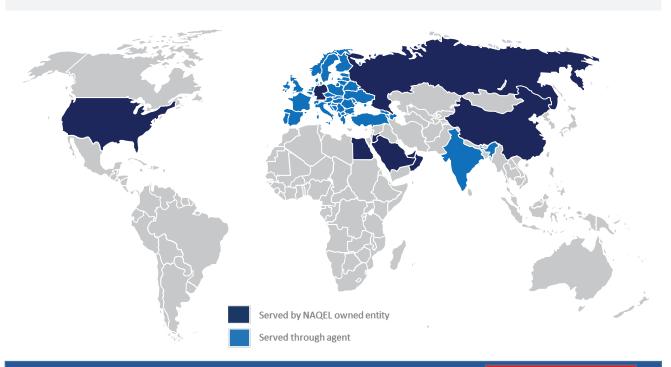

# Our History and Geographic Reach:

Our journey started as Hala Express in 1993 with a fleet of 150 vehicles. In 2005, Naqel Express was born as a joint venture between Saudi Post and Hala Express.

Since then we have found home in 16 nations with a family of over 5000 employees - Saudi Arabia, UAE, Kuwait, Oman, Bahrain, Jordan, Egypt, Lebanon, UK, Turkey, China, Hong Kong, USA, Germany and India. This presence helps us makes our vision of uniting across borders and horizons a reality.