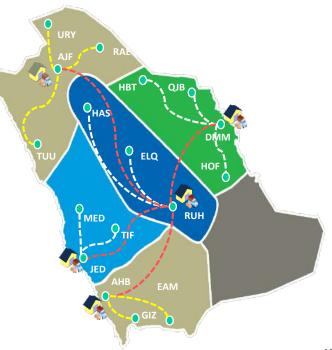

### **NAQEL's Pharma distribution network:**

| HUB      | Riyadh       | Jeddah                  | Dammam          |
|----------|--------------|-------------------------|-----------------|
| STATIONS | MAC - Macca  | MED - Medina            | TIF - Taif      |
|          | HAS - Hail   | ELQ -<br>Buraidah       | MED -<br>Medina |
|          | QJB - Jubail | HBT – Hafar<br>Al Batin | HOF - Hofuf     |

| HUB     | Al Jouf     | Abha         | Qurayat |
|---------|-------------|--------------|---------|
| CTATION | GIZ - Gizan | EAM - Nejran |         |
| STATION | TUU - Tabuk | RAE - Arar   | URY     |