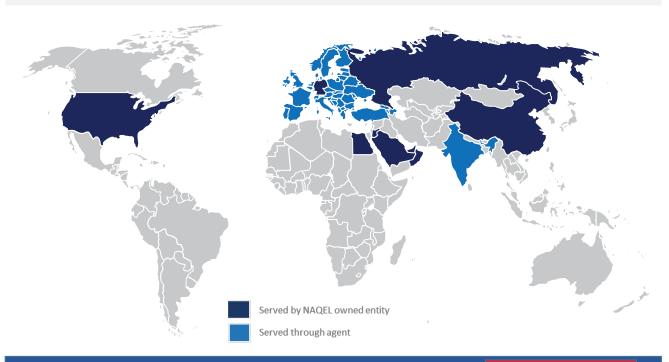

### Our History and Geographic Reach:

Our journey started as Hala Express in 1993 with a fleet of 150 vehicles. In 2005, Naqel Express was born as a joint venture between Saudi Post and Hala Express.

Since then we have found home in 16 nations with a family of over 5000 employees - Saudi Arabia, UAE, Kuwait, Oman, Bahrain, Jordan, Egypt, Lebanon, UK, Turkey, China, Hong Kong, USA, Germany and India. This presence helps us makes our vision of uniting across borders and horizons a reality.