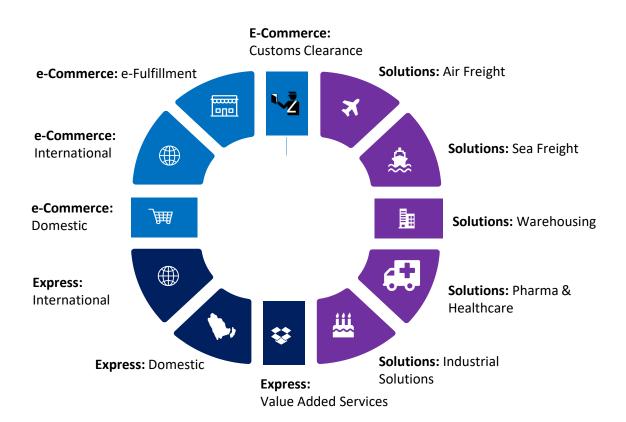

### **Our Product Offering:**

We will meet your entire range of logistics requirements. Our product portfolio is categorized into 3 areas:

- Express Service: Express time and day definite services within the Kingdom and within rest of the Gulf Countries.
- E-Commerce Services: Entire suit of logistics services and solutions for on-line retailers and on-line shoppers.
- Logistics Solutions: Complete end-to-end industry specific logistics solutions for businesses. This includes warehousing, freight, distribution, 3PL and 4 PL solutions.

### List of Products within 3 categories at glance:

Express Services

### **Express Product Offering:**

Our express products are all about speed, agility and timeliness. Domestic Express will cater to your distribution and delivery requirements within a country. This product is currently been offered in Saudi Arabia and U.A.E. Standard and Pallet services will transport shipments more than 30 Kilos whereas Priority Express will ensure guaranteed delivery light weight documents and parcels less than 30 Kgs before 12 Noon.

International Express will support your distribution and delivery requirements within the Gulf Countries ranging from standard day definite delivery of parcels and Full Truck Load (FTL) to fast time definite delivery of light weight documents and parcels.

e-Commerce **Services** 

### e-Fulfillment Services

# **Logistics Solutions – Freight Services**