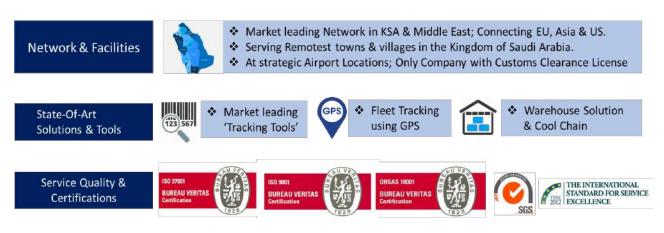

With the largest network in the Kingdom, we are serving the remotest locations in the country and delivering to both businesses and individuals.

We offer door-to-door air and sea freight services from around the world into Saudi Arabia and the rest of the Middle Eastern Countries. Our Freight Service Desk based out of United States, Europe, United Kingdom, China, India and Egypt will ensure that you have a smooth and hassle free experience in importing your goods from around the world.

We will clear your shipments based on our multi-modal presence at all key air ports, land ports and sea ports. We have our own facilities at all the three key airports – Riyadh, Jeddah and Dammam. Naqel Express is the first logistics company in the Kingdom who was granted a customs clearance license. This gives us the ability to both clear your shipments and at the same time deliver your shipment to your doorstep. Typically, logistics companies in the Kingdom rely on individual customs brokers to clear their shipments.

### ✓ Largest Network in KSA

- ✓ Reaching remotest locations in KSA.
- ✓ 5000+ employees.
- √ 4000+ vehicles and trailers

- ✓ Owned facilities at all the 3 Airports
- ✓ Only logistics company to have customs clearance license.
- ✓ Available to do customs clearance at all international ports – airports, seaports and land ports.