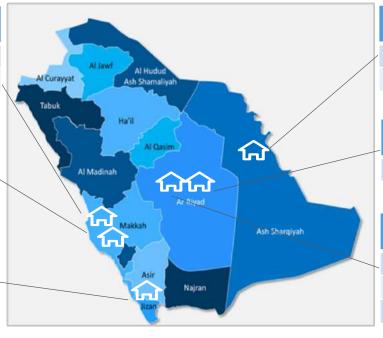

### **Key Warehouse Locations in Saudi Arabia:**

### Jeddah (413,807sq.ft)

| Pallet Position<br>Capacity | 28,424 |
|-----------------------------|--------|
| Ambient                     | 23,279 |
| Chilled/Frozen              | 5,145  |

### Jeddah (90,847sq.ft)

| Pallet Position<br>Capacity | 9,657 |
|-----------------------------|-------|
| Dry                         | 9,657 |

### Aseer (67,570sq.ft)

| Pallet Position<br>Capacity | 15,213 |
|-----------------------------|--------|
| Ambient                     | 7,731  |
| Chilled/Frozen              | 7,482  |

### Dammam (100,002sq.ft)

| Pallet Position<br>Capacity | 15,000 |
|-----------------------------|--------|
| Ambient                     | 11,000 |
| Chilled                     | 4,000  |

### Riyadh (564,029sq.ft)

| Pallet Position<br>Capacity | 39,982 |
|-----------------------------|--------|
| Dry                         | 39,982 |

### Riyadh (227,097sq.ft)

| Pallet Position<br>Capacity | 31,996 |
|-----------------------------|--------|
| Ambient                     | 11,258 |
| Chilled/Frozen              | 4,740  |
| Dry                         | 15,998 |