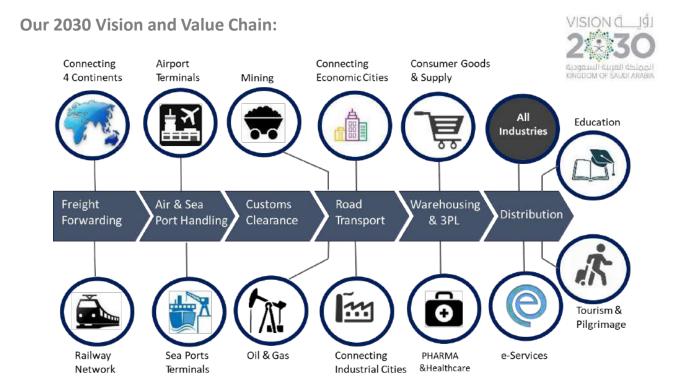

### **Our Unique Offering and Strengths:**

Our uniqueness lies in our ability to offer the widest range of product offering. We are providing seamless end-to-end logistics solutions for most industrial sectors in the Kingdom of Saudi Arabia.

With the largest network in the Kingdom, we are serving the remotest locations in the country and delivering to both businesses and individuals.

We offer door-to-door air and sea freight services from around the world into Saudi Arabia and the rest of the Middle Eastern Countries. Our Freight Service Desk based out of United States, Europe, United Kingdom, China, India and Egypt will ensure that you have a smooth and hassle free experience in importing your goods from around the world.

We will clear your shipments based on our multi-modal presence at all key air ports, land ports and sea ports. We have our own facilities at all the three key airports – Riyadh, Jeddah and Dammam. Naqel Express is the first logistics company in the Kingdom who was granted a customs clearance license. This gives us the ability to both clear your shipments and at the same time deliver your shipment to your doorstep. Typically, logistics companies in the Kingdom rely on individual customs brokers to clear their shipments.

### **Our Product Offering:**

We will meet your entire range of logistics requirements. Our product portfolio is categorized into 3 areas:

- Express Service: Express time and day definite services within the Kingdom and within rest of the Gulf Countries.
- E-Commerce Services: Entire suit of logistics services and solutions for on-line retailers and on-line shoppers.
- Logistics Solutions: Complete end-to-end industry specific logistics solutions for businesses. This includes warehousing, freight, distribution, 3PL and 4 PL solutions.